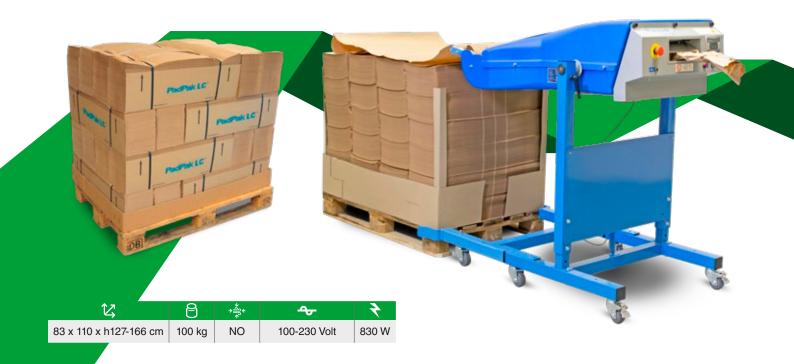

## The high-speed solution for light protection and complete filling

PadPak<sup>®</sup> LC is the fastest solution available on the market to create padding with paper cushions. The high efficiency allows for a high production of packaging.

The converter turns single-layer paper into cushions that protect packed items during transport.

Folding paper packs with adhesive bands ensure easy loading on the machine and high-speed operation. The paper pad can be used to protect, block and wrap any type of product.