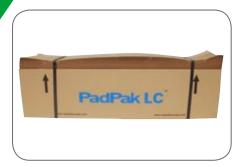

The converter turns single-layer paper into cushions that protect packed items during transport.

Folding paper packs with adhesive bands ensure easy loading on the machine and high-speed operation. The paper pad can be used to protect, block and wrap any type of product.