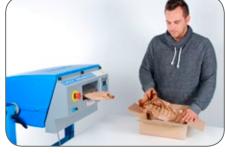

## The high-speed solution for light protection and complete filling

PadPak<sup>®</sup> LC is the fastest solution available on the market to create padding with paper cushions. The high efficiency allows for a high production of packaging.

The converter turns single-layer paper into cushions that protect packed items during transport.

Folding paper packs with adhesive bands ensure easy loading on the machine and high-speed operation. The paper pad can be used to protect, block and wrap any type of product.