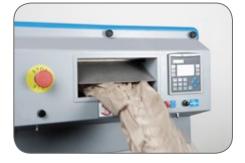

The converter turns single-layer paper into cushions that protect packed items during transport.

Folding paper packs with adhesive bands ensure easy loading on the machine and high-speed operation. The paper pad can be used to protect, block and wrap any type of product.